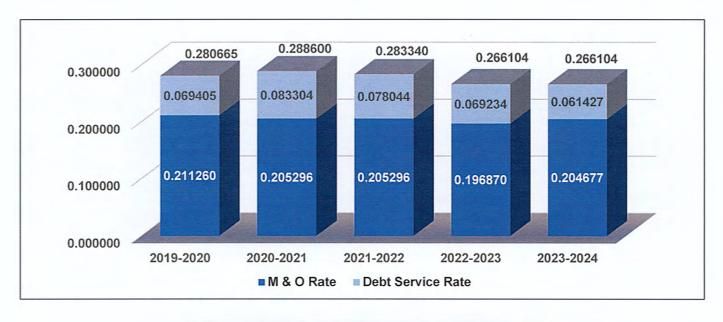

#### **Property Tax Rate History**

|                                  | FY | 2020 | FY | 2021 | FY. | 2022 | FY | 2023 | FY | 2024 |
|----------------------------------|----|------|----|------|-----|------|----|------|----|------|
| Annual Homeowner<br>Property Tax | \$ | 511  | \$ | 526  | \$  | 516  | \$ | 534  | \$ | 611  |