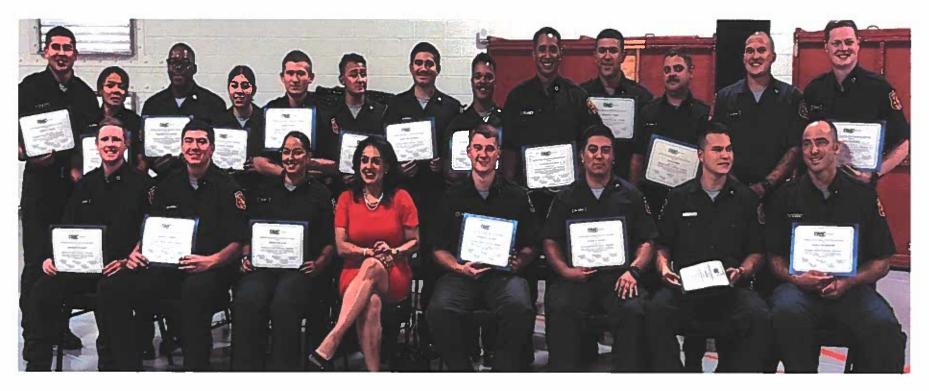

# Emergency Medical Services Civilian to Paramedic Course Pilot Program

Dr. Jonda Halcomb, Vice President and Chief Academic Officer

June 14, 2022

# Del Mar College and Corpus Christi Fire Department Civilian to Paramedic Course Pilot Program

- Del Mar College in collaboration with the Corpus Christi Fire Department offered the 43<sup>rd</sup> Academy cadets the opportunity to participate in a Civilian to Paramedic Course Pilot Program.
- The Pilot Program consists of training the Academy cadets in both the Emergency Medical Technician (EMT)-Basic and Paramedic Certification Programs simultaneously.
- The Texas Governor's EMS Trauma Advisory Council requested that Department Chair/Program Director Melissa Stuive, who is a Council member, consider offering the Pilot Program to the Academy cadets at Del Mar College.
- The Pilot Program at Del Mar College is the first in the State and in the nation to conduct the trial instruction.

# **Course Pilot Program's Successful Outcomes**

- The 43<sup>rd</sup> Academy cadets' training time for in-class and field instruction was reduced by four months.
- The City of Corpus Christi Fire Department experienced a cost savings of approximately \$17,000 as a result of the reduction in training time for the Academy cadets who participated in the Pilot Program.
- The Corpus Christi Fire Department's 43<sup>rd</sup> Academy cadets scored a 98 percent pass rate for the National Registry EMT-Paramedic Certification Program.
- The Corpus Christi Fire Department's 44th Academy and subsequent cohorts of Academy cadets are scheduled to participate in the Pilot Program.

<sup>\*</sup>Projected Totals

The graduating cadets making up the CCFD's 43rd Academy.