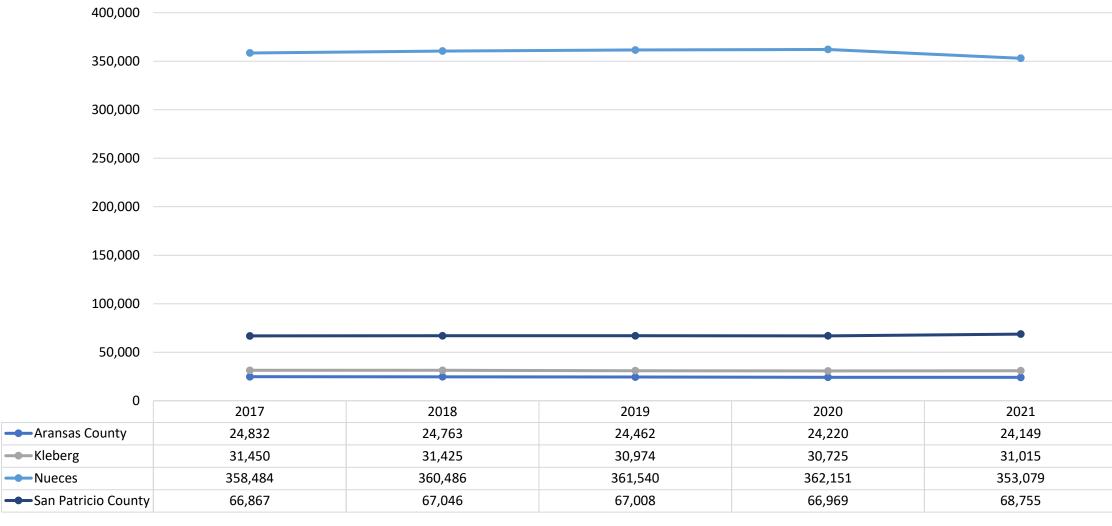

## **Historic and Projected Job Trends in the MSA**

**Aransas, San Patricio and Nueces Counties** 