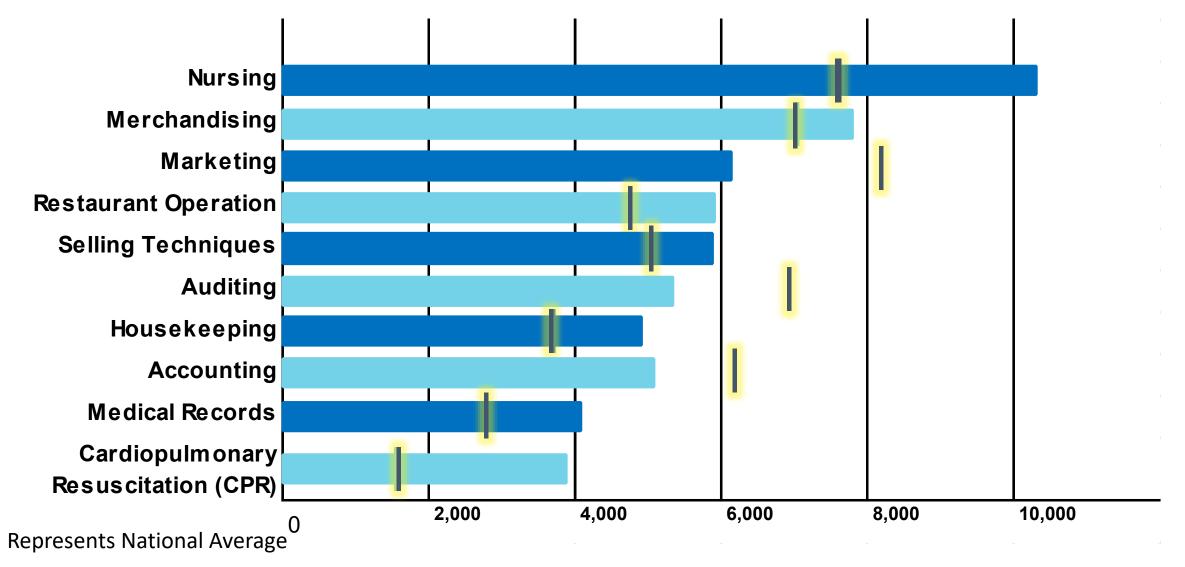

onals of the Coastal Bend

## The Energy Port of the Americas

By the Numbers









U.S. Crude Oil Export Gateway



U.S. Port by Annual Revenue Tonnage



U.S. Port in LNG Exports Estimated 808 Bcf in 2022

7,736



Vessels moved in 2022



30,000+ Acres of land managed 98,000



Port-related Jobs in the Coastal Bend

Accounts for more than 38% of the area's labor force

## **Economic Impact**

\$400M

Per day goods value movement

\$6B

For Corpus Christi

\$400B For U.S.

\$65B

In private investment

For Texas

Sources: U.S. Census Bureau Dr. Jim Lee. TAMUCC Port of Corpus Christi



## \$65 Billion Capital Investments

(\$12 Billion Foreign Direct Investments)































































































































#### Population Trends of the Service Area Frank Phillips **Community College District Service Area** As Amended by the 84th Legislature, Regular Session, 2015 Clarendon Northeast / Texas Central Grayson Plains County Paris Texarkana Collin Tarrant County Dallas Texas Kilgóre Tyler Cisco Trinity Panola Navarro Valley Ranger El Paso McLennan Howard Angelina Central Temple Texas Midland Blinn Lone Star Odessa Houston San Alamo Galveston Wharton County Southwest Brazosport Coastal Bend Del Mar Laredo 02/10/16 Boundaries other than for legislative, congressional, Texas or State Board of Education districts are for informational Texas purposes only and may be approximate. Southmost Sources: Texas Education Code, County Appraisal Districts, Municipalities





## **Five-Year Population Trend