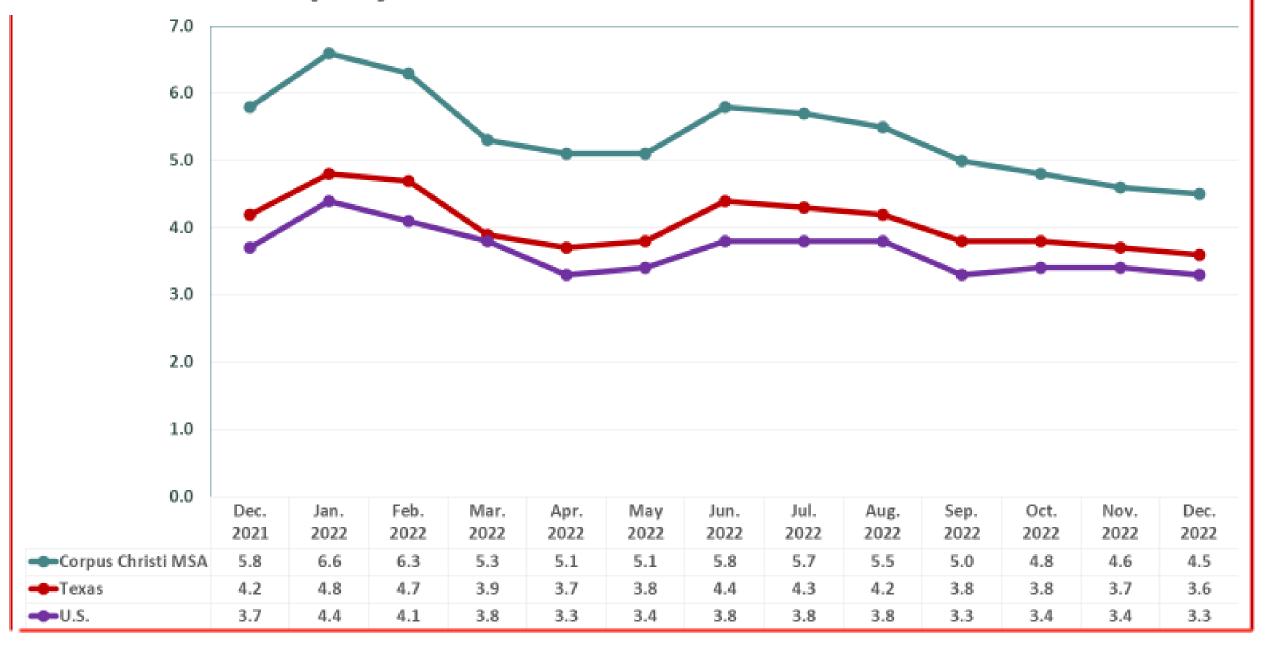

Dr. Jim Lee, TAMUCC
- Legislative Impact on Funding and the Texas Higher Education Coordinating Board

# TEXAS BY THE NUMBERS







# 9 LARGEST ECONOMY OF THE WORLD

26 COMMERCIAL AIRPORTS

19 SEA PORTS

ATE

33 FOREIGN

367 MILES OF COASTLINE

NO PERSONAL OR CORPORATE INCOME TAX





TEXAS IS THE LARGEST ENERGY-PRODUCING STATE IN THE NATION

TEXAS IS THE LEADING
DESTINATION FOR COMPANIES
RELOCATING FROM OTHER STATES



NUMBER 1 \*\*\*\*
JOBS CREATOR

650,100 JOBS

THE LONE STAR STATE IS HOME TO

53 FORTUNE 500 COMPANY HQs

90%
GRADUATION RATE

TEXAS' HIGH SCHOOL GRADUATION
RATE IS AMONG THE TOP 5
HIGHEST IN THE NATION, WITH A
90% COMPLETION RATE

TEXAS LED THE NATION IN HIGH TECH EXPORTS FOR THE 10TH CONSECUTIVE YEAR



IN 2022



Revised: February 2023



## **MSA Unemployment Rates**







## **Historic and Projected Job Trends in the MSA**

**Aransas, San Patricio and Nueces Counties** 





## **Largest Industries in the MSA**





## **Top Industry Location Quotient in the MSA**





## **CCREDC Project Pipeline**

14 Active Projects

3,371 Jobs

\$9.811B Cap Ex

| Projects | Jobs  | Cap Ex | Sector             |  |  |
|----------|-------|--------|--------------------|--|--|
| 7        | 361   | \$5.9B | Green/ Energy      |  |  |
| 2        | 360   | \$1.1B | Steel/Metal Fab    |  |  |
| 1        | 150   | \$400M | Lithium Refining   |  |  |
| 1        | 10    | \$250M | Battery Storage    |  |  |
| 1        | 50    | \$55M  | Recycling          |  |  |
| 2        | 2,300 | \$2.1B | Adv. Manufacturing |  |  |





# EMPLOYMENT BY SECTOR FOR SELECTED MONTH/CORPUS CH