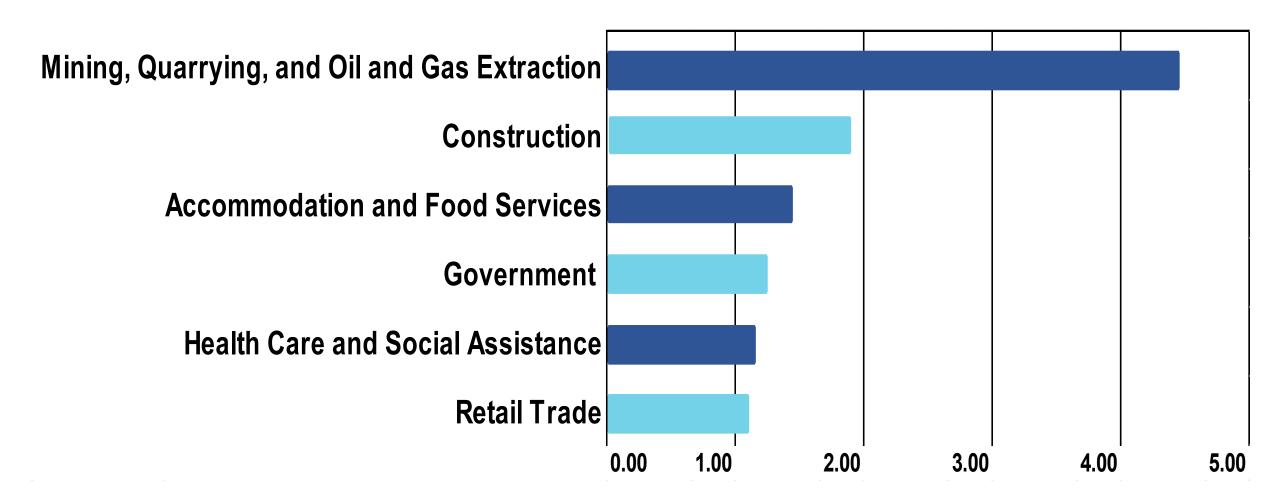

ATE

33 FOREIGN

367 MILES OF COASTLINE

NO PERSONAL OR CORPORATE INCOME TAX





TEXAS IS THE LARGEST ENERGY-PRODUCING STATE IN THE NATION

TEXAS IS THE LEADING
DESTINATION FOR COMPANIES
RELOCATING FROM OTHER STATES



NUMBER 1 \*\*\*\*
JOBS CREATOR

650,100 JOBS

THE LONE STAR STATE IS HOME TO

53 FORTUNE 500 COMPANY HQs

90%
GRADUATION RATE

TEXAS' HIGH SCHOOL GRADUATION
RATE IS AMONG THE TOP 5
HIGHEST IN THE NATION, WITH A
90% COMPLETION RATE

TEXAS LED THE NATION IN HIGH TECH EXPORTS FOR THE 10TH CONSECUTIVE YEAR



IN 2022



Revised: February 2023



## **MSA Unemployment Rates**







## **Historic and Projected Job Trends in the MSA**

**Aransas, San Patricio and Nueces Counties** 





## **Largest Industries in the MSA**





## **Top Industry Location Quotient in the MSA**





## **CCREDC Project Pipeline**

14 Active Projects

3,371 Jobs

\$9.811B Cap Ex

| Projects | Jobs  | Cap Ex | Sector             |  |  |
|----------|-------|--------|--------------------|--|--|
| 7        | 361   | \$5.9B | Green/ Energy      |  |  |
| 2        | 360   | \$1.1B | Steel/Metal Fab    |  |  |
| 1        | 150   | \$400M | Lithium Refining   |  |  |
| 1        | 10    | \$250M | Battery Storage    |  |  |
| 1        | 50    | \$55M  | Recycling          |  |  |
| 2        | 2,300 | \$2.1B | Adv. Manufacturing |  |  |





# EMPLOYMENT BY SECTOR FOR SELECTED MONTH/CORPUS CHRISTI MSA

| nt in the last of |