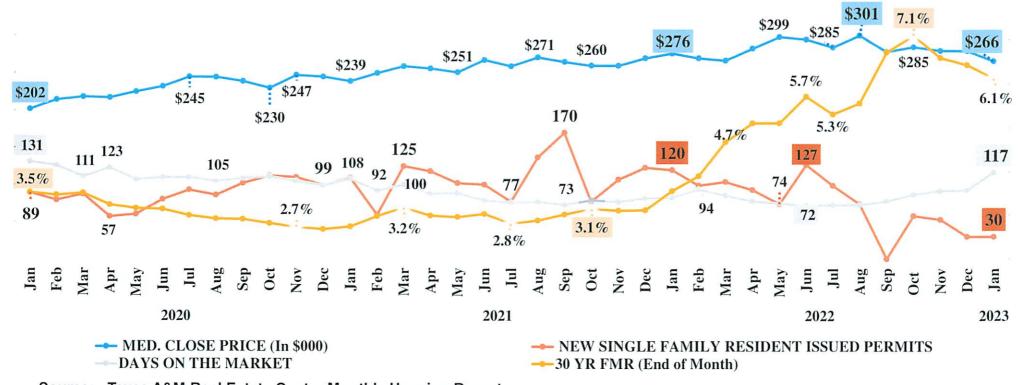

ically disadvantaged students



# **Access to Higher Education**

Texas ranks top 5 in nation for affordability

- Texas average tuition/fees = \$2,259
- National average = \$3,313

Community college students have less debt

- 28% of students with debt
- \$15,626 average debt

Public university student graduate with

- 56% debt
- \$25,101 average debt





# Questions?



Property Tax Assessment

Raul Garcia, VP and CFO John Johnson, Comptroller





## **AGENDA**

- VALUATION HISTORY BY CATEGORY
- CORPUS CHRISTI METRO AREA SINGLE FAMILY HOUSING ACTIVITY
- PROPERTY TAX COLLECTION RATES
- PENDING LITIGATION



## **VALUATION HISTORY BY CATEGORY**

(In Billions)



Source: Nueces County Appraisal District Certified Appraisal Roll

# CORPUS CHRISTI METRO AREA SINGLE FAMILY HOUSING ACTIVITY



Source: - Texas A&M Real Estate Center Monthly Housing Reports

- Freddie Mac Current Mortgage Rate Report
- City of Corpus Christi Monthly Permit Reports

# PROPERTY TAX COLLECTION RATES HISTORY ON ADJUSTED TAX LEVY

(FOR THE 5 MONTHS ENDING JANUARY)



## PENDING LITIGATION

### **Contesting property valuations:**

- Two major petrochemical industries have filed lawsuits contesting their valuations for tax years 2018 through 2022.
- Monetary impact to the college cannot be determined until judgement is reached. Timeline to judgement cannot be determined.



# PENDING BUSINESS

| Item | Date | Request                                                        | Due      | Status          |
|------|------|----------------------------------------------------------------|----------|-----------