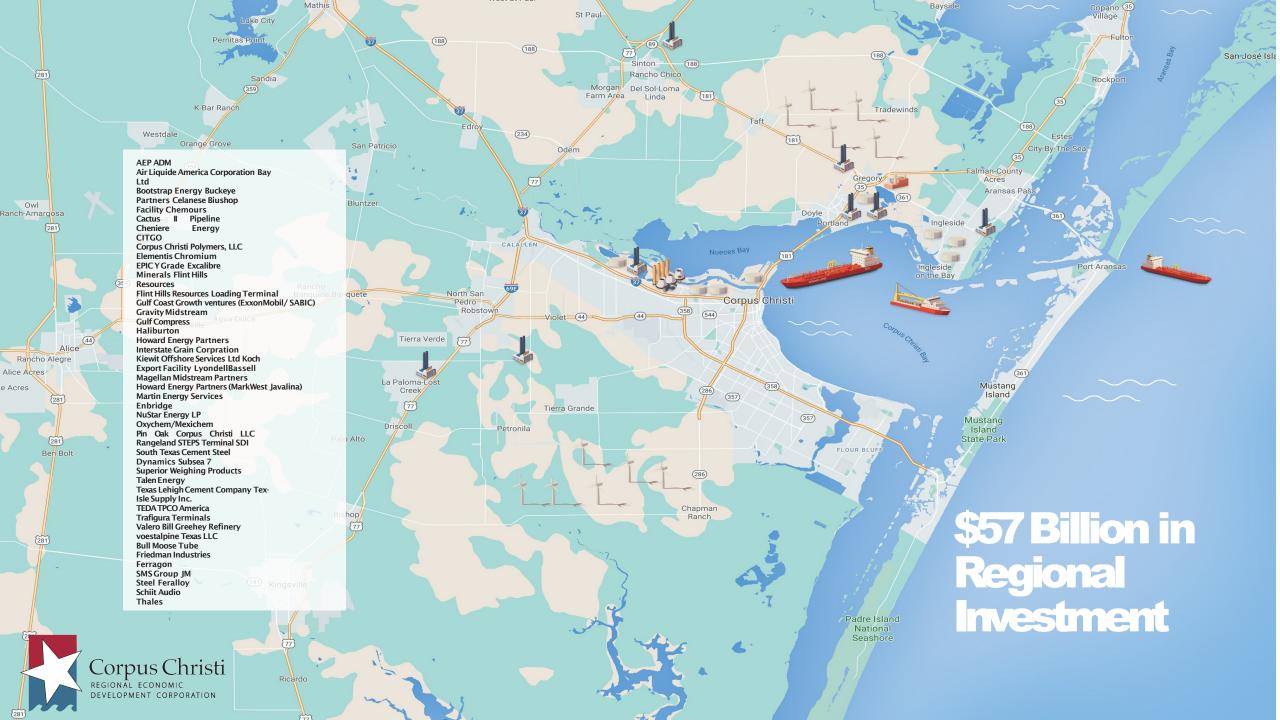

## **CCREDC Project Pipeline**

14 Active Projects

3,371 Jobs

\$9.811B Cap Ex

| Projects | Jobs  | Cap Ex | Sector             |  |  |
|----------|-------|--------|--------------------|--|--|
| 7        | 361   | \$5.9B | Green/ Energy      |  |  |
| 2        | 360   | \$1.1B | Steel/Metal Fab    |  |  |
| 1        | 150   | \$400M | Lithium Refining   |  |  |
| 1        | 10    | \$250M | Battery Storage    |  |  |
| 1        | 50    | \$55M  | Recycling          |  |  |
| 2        | 2,300 | \$2.1B | Adv. Manufacturing |  |  |