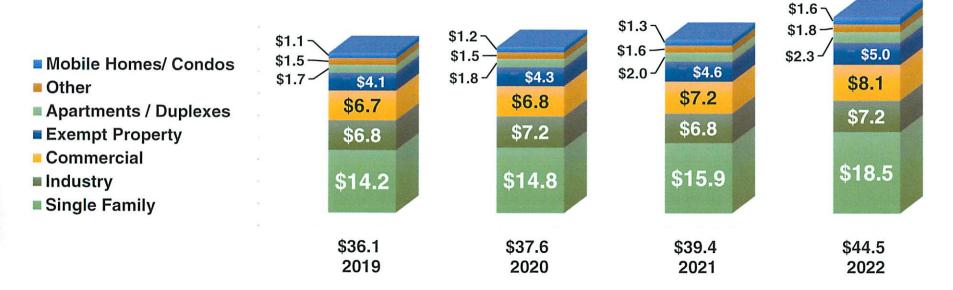

nd sophomore

**70%** of all minority freshmen and sophomores in higher education

**44%** of Texas credentials awarded to economically disadvantaged students



# **Access to Higher Education**

Texas ranks top 5 in nation for affordability

- Texas average tuition/fees = \$2,259
- National average = \$3,313

Community college students have less debt

- 28% of students with debt
- \$15,626 average debt

Public university student graduate with

- 56% debt
- \$25,101 average debt





# Questions?



Property Tax Assessment

Raul Garcia, VP and CFO John Johnson, Comptroller





## **AGENDA**

- VALUATION HISTORY BY CATEGORY
- CORPUS CHRISTI METRO AREA SINGLE FAMILY HOUSING ACTIVITY
- PROPERTY TAX COLLECTION RATES
- PENDING LITIGATION



## **VALUATION HISTORY BY CATEGORY**

(In Billions)



Source: Nueces County Appraisal District Certified Appraisal Roll

# CORPUS CHRISTI METRO AREA SINGLE FAMILY HOUSING ACTIVITY



Source: - Texas A&M Real Estate Center Monthly Housing Reports

- Freddie Mac Current Mortgage Rate Report
- City of Corpus Christi Monthly Permit Reports

# PROPERTY TAX COLLECTION RATES HISTORY ON ADJUSTED TAX LEVY

(FOR THE 5 MONTHS ENDING JANUARY)



## PENDING LITIGATION

### **Contesting property valuations:**

- Two major petrochemical industries have filed lawsuits contesting their valuations for tax years 2018 through 2022.
- Monetary impact to the college cannot be determined until judgement is reached. Timeline to judgement cannot be determined.



# PENDING BUSINESS

| Item | Date | Request                                                        | Du