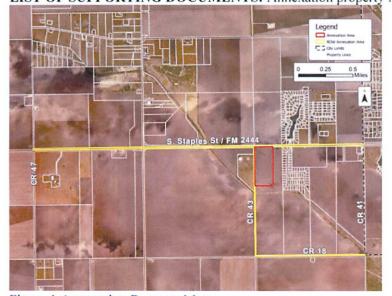

#### REGULAR AGENDA

4. Discussion and possible action regarding Annexation – Tracts near FM 2444 and CR43, and FM 2444 from CR 41 to CR 47.....Mr. Augustin Rivera, Jr. and. Mr. John Strybos (Goal 6: Financial Effectiveness and Affordability)