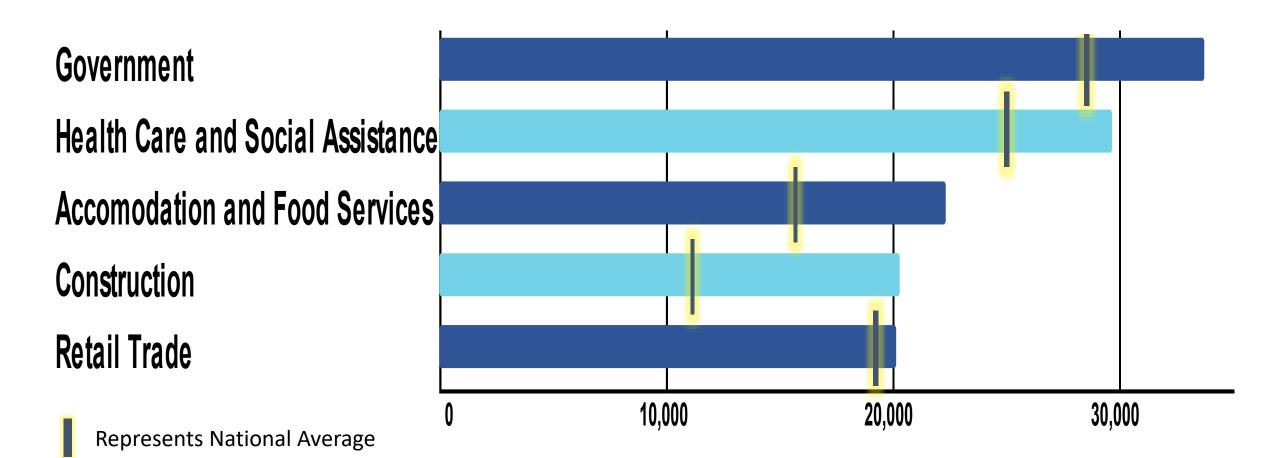

OMY OF THE WORLD

26 COMMERCIAL AIRPORTS

19 SEA PORTS

ATE

33 FOREIGN

367 MILES OF COASTLINE

NO PERSONAL OR CORPORATE INCOME TAX





TEXAS IS THE LARGEST ENERGY-PRODUCING STATE IN THE NATION

TEXAS IS THE LEADING
DESTINATION FOR COMPANIES
RELOCATING FROM OTHER STATES



NUMBER 1 \*\*\*\*
JOBS CREATOR

650,100 JOBS

THE LONE STAR STATE IS HOME TO

53 FORTUNE 500 COMPANY HQs

90%
GRADUATION RATE

TEXAS' HIGH SCHOOL GRADUATION
RATE IS AMONG THE TOP 5
HIGHEST IN THE NATION, WITH A
90% COMPLETION RATE

TEXAS LED THE NATION IN HIGH TECH EXPORTS FOR THE 10TH CONSECUTIVE YEAR



IN 2022



Revised: February 2023



## **MSA Unemployment Rates**







## **Historic and Projected Job Trends in the MSA**

**Aransas, San Patricio and Nueces Counties** 





## **Largest Industries in the MSA**





## **Top Industry Location Quotient in the MSA**





## **CCREDC Project Pipeline**

14 Active Projects

3,371 Jobs

\$9.811B Cap Ex

| Projects | Jobs  | Cap Ex | Sector             |  |  |
|----------|-------|--------|--------------------|--|--|
| 7        | 361   | \$5.9B | Green/ Energy      |  |  |
| 2        | 360   | \$1.1B | Steel/Metal Fab    |  |  |
| 1        | 150   | \$400M | Lithium Refining   |  |  |
| 1        | 10    | \$250M | Battery Storage    |  |  |
| 1        | 50    | \$55M  | Recycling          |  |  |
| 2        | 2,300 | \$2.1B | Adv. Manufacturing |  |  |





# EMPLOYMENT BY SECTOR FOR SELECTED MONTH/CORPUS CHRISTI MSA

| nt in the last of |