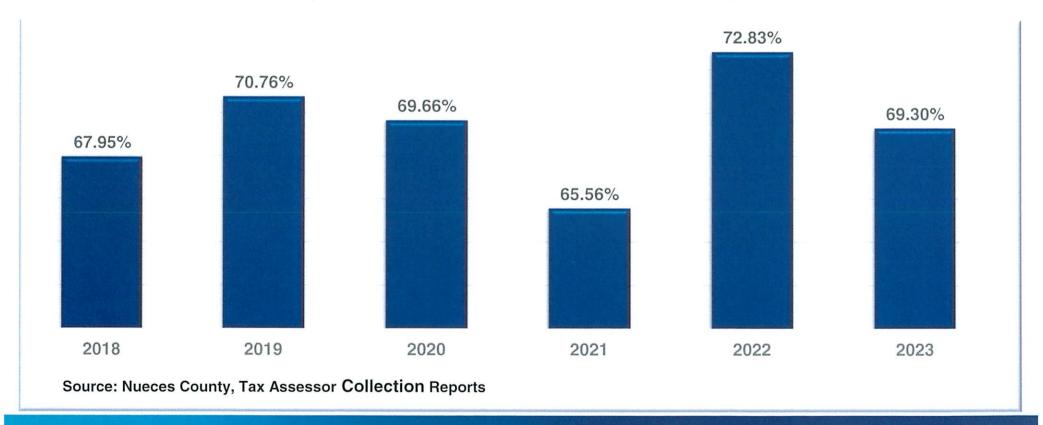

2. Acceptance of Investments for February 2023

(Goal 6: Financial Effectiveness and Affordability)

3. Acceptance of Financials for January 2023

(Goal 6: Financial Effectiveness and Affordability)

Public comments for consent agenda items