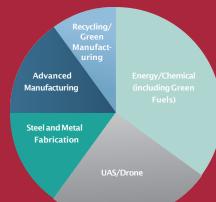

## **CCREDC Project Pipeline**

14 Active Projects

3,371 Jobs

\$9.811B Cap Ex

| Projects | Jobs  | Cap Ex | Sector             |  |  |
|----------|-------|--------|--------------------|--|--|
| 7        | 361   | \$5.9B | Green/ Energy      |  |  |
| 2        | 360   | \$1.1B | Steel/Metal Fab    |  |  |
| 1        | 150   | \$400M | Lithium Refining   |  |  |
| 1        | 10    | \$250M | Battery Storage    |  |  |
| 1        | 50    | \$55M  | Recycling          |  |  |
| 2        | 2,300 | \$2.1B | Adv. Manufacturing |  |  |